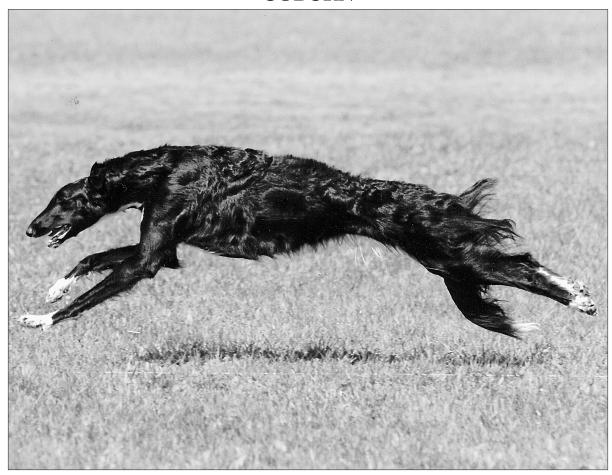

## Ch. Coburn's Tia Maria, JC

7/24/2006 Breeder(s): Pat Shaw Female Black Pat Shaw 6550 Nollman Road High Ridge, MO 63049 636-677-1490; borzoi\_2@swbell.net

Maria's mischievous, affectionate and loving. She's also a sound athlete who needs just a few points to finish her ASFA title. Maria is one of 3 littermates who finished their championships, including BISS Coburn's Seabreeze at Islehaven, owned by Phyllis Potter and Patricia Wiseman. This was a very nice litter.